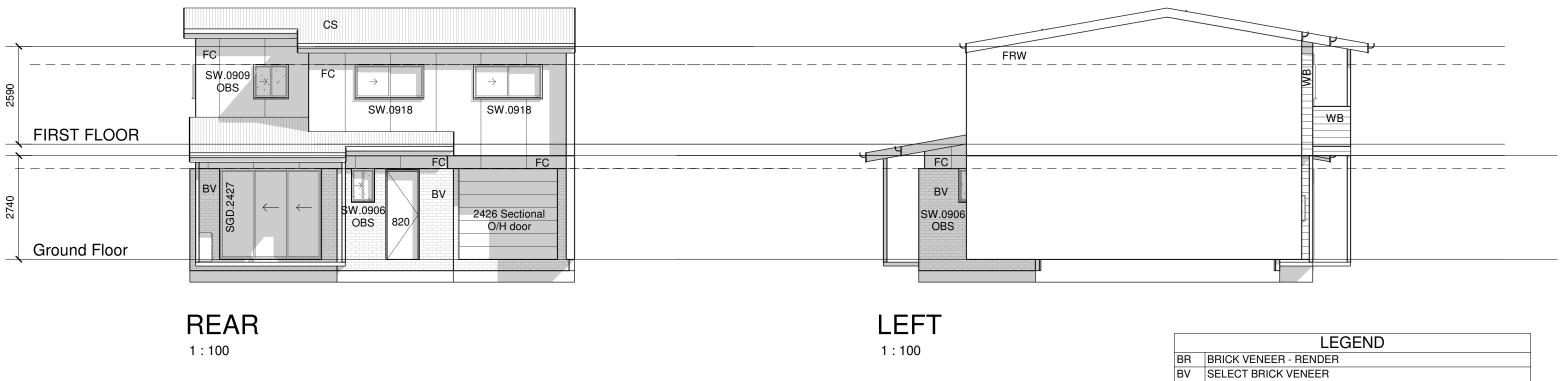

FRONT 1:100

RIGHT 1:100

Designed better. Built better.

GW ENTERPRISES PTY LTD 893 Stanley Street East Woolloongabba 4102 07 3393 1399 Fax 07 3891 0705 gwhomes@gwhomes.com.au Copyright

Copyright © GW Enterprises Pty Ltd All rights reserved

|     | LEGEND                                      |
|-----|---------------------------------------------|
| BR  | BRICK VENEER - RENDER                       |
| BV  | SELECT BRICK VENEER                         |
| CS  | COLORBOND STEEL ROOFING-CUSTOM ORB          |
| FC  | FC SHEET-TIMBER COVER BATTENS               |
| FCR | FIBRE CEMENT SHEET CLADDING - RENDER FINISH |
| FRW | FIRE RATED SEPARATING WALL                  |
| FX  | CEMINTEL EDGE CLADDING - VERTICAL           |
| WB  | CEMINTEL SMOOTH PLANK CLADDING              |
|     |                                             |