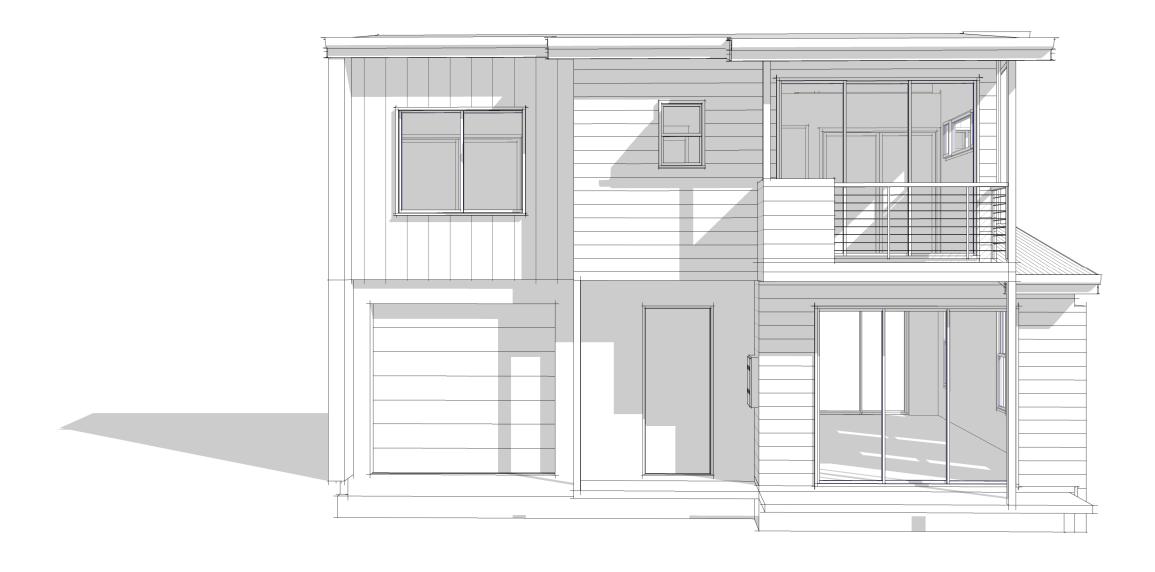

FRONT 1:100

RIGHT 1:100

Designed better. Built better.

GW ENTERPRISES PTY LTD 893 Stanley Street East Woolloongabba 4102 07 3393 1399 Fax 07 3891 0705 gwhomes@gwhomes.com.au Copyright

Copyright © GW Enterprises Pty Ltd All rights reserved

This drawing may not be reproduced or transmitted in any form or by any means in part or in whole, without the prior written permission of GW Enterprises Pty Ltd

PROJECT ADDRESS

VILLA \_A **DESIGN OPTION 2** [PARTY WALL - GARAGE] FURSDEN ROAD, CARINA

|     | LEGEND                                      |
|-----|---------------------------------------------|
| BR  | BRICK VENEER - RENDER                       |
| BV  | SELECT BRICK VENEER                         |
| CS  | COLORBOND STEEL ROOFING-CUSTOM ORB          |
| FC  | FC SHEET-TIMBER COVER BATTENS               |
| FCR | FIBRE CEMENT SHEET CLADDING - RENDER FINISH |
| FRW | FIRE RATED SEPARATING WALL                  |
| FX  | CEMINTEL EDGE CLADDING - VERTICAL           |
| WB  | CEMINTEL SMOOTH PLANK CLADDING              |
|     |                                             |