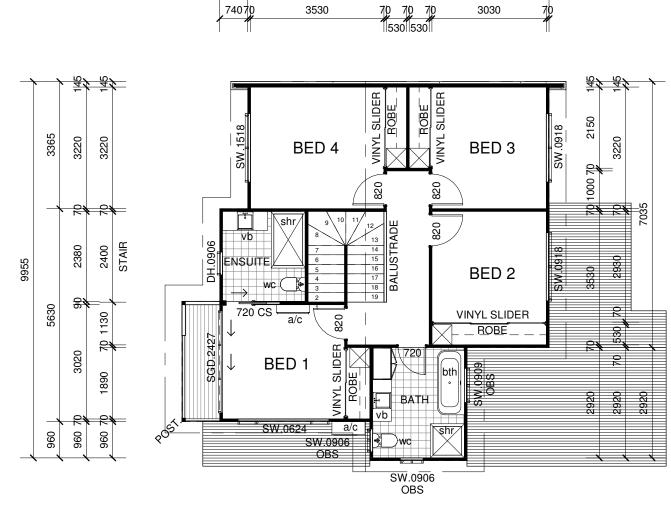

PROJECT ADDRESS

 $\mathsf{VILLA}\ \_\mathsf{A}$ DESIGN OPTION 2 [PARTY WALL - GARAGE] FURSDEN ROAD, CARINA

.Ground Floor

1:100

Designed better. Built better.

GW ENTERPRISES PTY LTD 893 Stanley Street East Woolloongabba 4102 07 3393 1399 Fax 07 3891 0705 gwhomes@gwhomes.com.au Copyright

PROJECT ADDRESS

VILLA \_A DESIGN OPTION 2 [PARTY WALL - GARAGE] FURSDEN ROAD, CARINA

| LEGEND |                             |  |
|--------|-----------------------------|--|
| dw     | dish washer (by others)     |  |
| hb     | hand basin                  |  |
| meter  | meter box                   |  |
| mw     | mw (by others)              |  |
| ref    | fridge (by others)          |  |
| sk     | sink                        |  |
| tr     | laundry trough              |  |
| ubo    | under bench oven(by others) |  |
| wc     | toilet                      |  |
| wm     | washing machine (by others) |  |

| FLOOR AREA   |                       |  |
|--------------|-----------------------|--|
| Ground Floor |                       |  |
| LIVING       | 60.40 m <sup>2</sup>  |  |
| GARAGE       | 39.92 m <sup>2</sup>  |  |
| PORCH        | 4.10 m <sup>2</sup>   |  |
| FIRST FLOOR  |                       |  |
| LIVING       | 93.34 m <sup>2</sup>  |  |
| BALCONY      | 4.10 m <sup>2</sup>   |  |
| TOTAL        | 201.86 m <sup>2</sup> |  |

PROJECT ADDRESS

VILLA \_A DESIGN OPTION 2 [PARTY WALL - GARAGE] FURSDEN ROAD, CARINA

| LEGEND |                  |  |
|--------|------------------|--|
| a/c    | air conditioning |  |
| bth    | bath             |  |
| shr    | shower           |  |
| vb     | vanity basin     |  |
| wc     | toilet           |  |