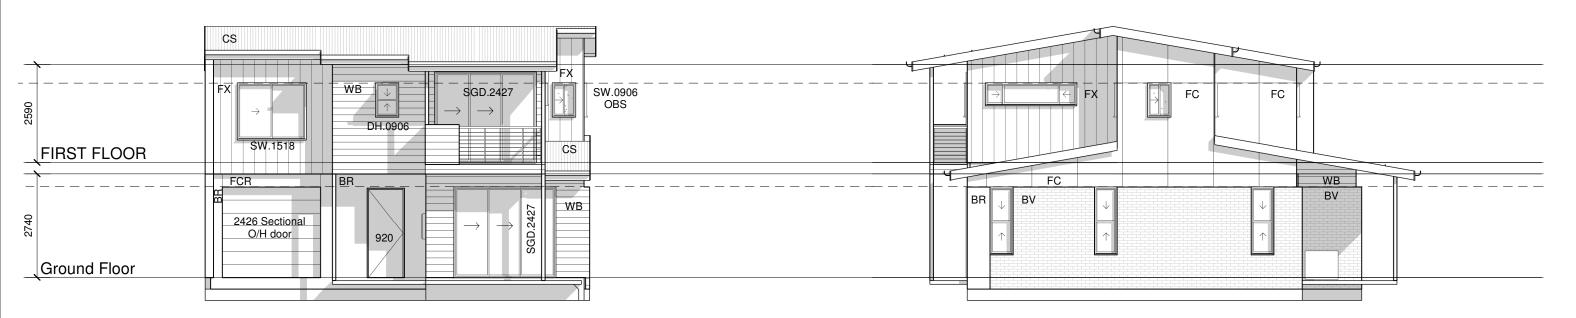

FRONT 1:100

RIGHT 1:100

Designed better. Built better.

GW ENTERPRISES PTY LTD 893 Stanley Street East Woolloongabba 4102 07 3393 1399 Fax 07 3891 0705 gwhomes@gwhomes.com.au Copyright

Copyright © GW Enterprises Pty Ltd All rights reserved

This drawing may not be reproduced or transmitted in any form or by any means in part or in whole, without the prior written permission of GW Enterprises Pty Ltd

PROJECT ADDRESS

VILLA \_A **DESIGN OPTION 2** [PARTY WALL - GARAGE] FURSDEN ROAD, CARINA

|     | LEGEND                                      |
|-----|---------------------------------------------|
| BR  | BRICK VENEER - RENDER                       |
| BV  | SELECT BRICK VENEER                         |
| CS  | COLORBOND STEEL ROOFING-CUSTOM ORB          |
| FC  | FC SHEET-TIMBER COVER BATTENS               |
| FCR | FIBRE CEMENT SHEET CLADDING - RENDER FINISH |
| FRW | FIRE RATED SEPARATING WALL                  |
| FX  | CEMINTEL EDGE CLADDING - VERTICAL           |
| WB  | CEMINTEL SMOOTH PLANK CLADDING              |
|     |                                             |