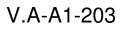

## FIRST FLOOR\_ELECTRICAL 1:100

## **Electrical Legend**

Light switches to be 1200 above

| $\oplus$           | Ceiling Light   |
|--------------------|-----------------|
| $\bigoplus$        | Wall Light      |
| lacksquare         | Downligh        |
| $\bigotimes$       | Exhaust         |
| $\bigotimes$       | Smoke           |
| X                  | Ceiling         |
| ŠČ                 | Ceiling         |
| $\bigtriangledown$ | Phone           |
| Ŧ                  | TV              |
| ГЩ                 | Data            |
|                    | Meter           |
|                    | GPO Double      |
|                    | GPO Single      |
| 88                 | Fan/Light/Heate |

ENERGY EFFICIENT LIGHTING TO BE SUPPLIED OT 80% OF FLOOR AREA

CONSTRUCTION NOTES Nogging for CISTERN 800 c/l. Nogging for W/M taps 1200 c/l. Standard bath height 456mm top of frame. Nogging for LDY tub 910 c/l. SHR ROSE height 1850mm. For electrical fittings supplied by builder refer specification.