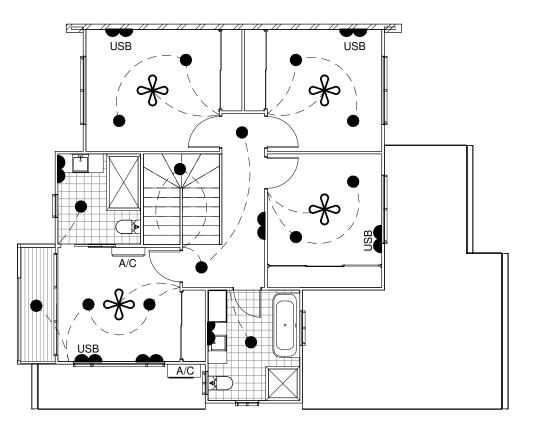

## GROUND FLOOR\_ELECTRICAL 1:100

GW ENTERPRISES PTY LTD 893 Stanley Street East Woolloongabba 4102 07 3393 1399 Fax 07 3891 0705 gwhomes@gwhomes.com.au Copyright

Copyright © GW Enterprises Pty Ltd All rights reserved This drawing may not be reproduced or transmitted in any form or by any means in part or in whole, without the prior written permission of GW Enterprises Pty Ltd

## **Electrical Legend**

Light switches to be 1200 above

| $\oplus$           | Ceiling Light   |
|--------------------|-----------------|
| $\bigoplus$        | Wall Light      |
| lacksquare         | Downligh        |
| $\bigotimes$       | Exhaust         |
| $\bigotimes$       | Smoke           |
| X                  | Ceiling         |
| ŠČ                 | Ceiling         |
| $\bigtriangledown$ | Phone           |
| Ŧ                  | TV              |
| ГЩ                 | Data            |
|                    | Meter           |
|                    | GPO Double      |
|                    | GPO Single      |
| 88                 | Fan/Light/Heate |

ENERGY EFFICIENT LIGHTING TO BE SUPPLIED OT 80% OF FLOOR AREA

CONSTRUCTION NOTES Nogging for CISTERN 800 c/l. Nogging for W/M taps 1200 c/l. Standard bath height 456mm top of frame. Nogging for LDY tub 910 c/l. SHR ROSE height 1850mm. For electrical fittings supplied by builder refer specification.