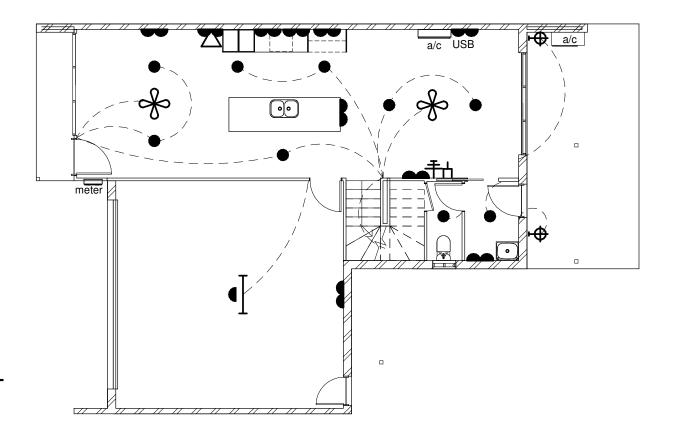

## **Electrical Legend**

Light switches to be 1200 above

Ceiling Light Wall Light Downligh

Exhaust Smoke

Ceiling

Ceiling

Phone TV

Data

Meter **GPO** Double

**GPO** Single

Fan/Light/Heate

**ENERGY EFFICIENT LIGHTING TO BE** SUPPLIED OT 80% OF FLOOR AREA

CONSTRUCTION NOTES Nogging for CISTERN 800 c/l.
Nogging for W/M taps 1200 c/l.
Standard bath height 456mm top of frame. Nogging for LDY tub 910 c/l. SHR ROSE height 1850mm. For electrical fittings supplied by builder refer specification.

GROUND FLOOR\_ELECTRICAL

1:100

**GW ENTERPRISES PTY LTD** 893 Stanley Street East Woolloongabba 4102 07 3393 1399 Fax 07 3891 0705 gwhomes@gwhomes.com.au

Copyright © GW Enterprises Pty Ltd All rights reserved