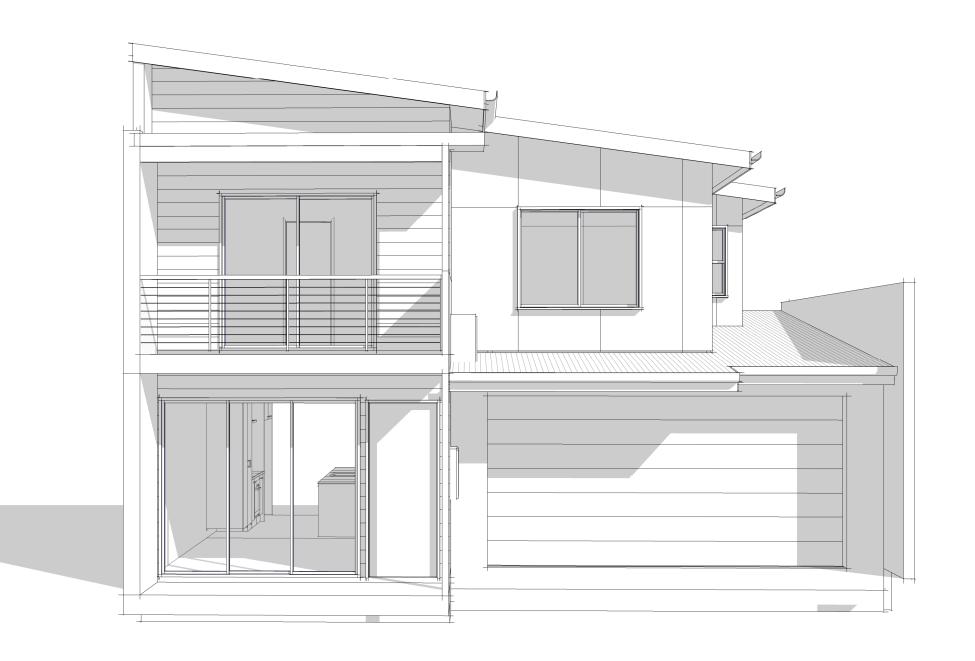

PROJECT ADDRESS

TERRACE C **DESIGN OPTION 1** [PARTY WALL - BOTH SIDES] FURSDEN ROAD, CARINA

DRAWING No.

| LEGEND |                             |  |
|--------|-----------------------------|--|
| a/c    | air conditioning            |  |
| meter  | meter box                   |  |
| tr     | laundry trough              |  |
| wc     | toilet                      |  |
| wm     | washing machine (by others) |  |

DRAWING No.

FRONT
1:100

RIGHT
1:100

REAR 1:100 LEFT 1:100

BR BRICK VENEER - RENDER
BV SELECT BRICK VENEER
CS COLORBOND STEEL ROOFING-CUSTOM ORB
FC FC SHEET-TIMBER COVER BATTENS
FC1 FIBRE CEMENT SHEET CLADDING - RENDER FINISH FEATURE
FRW FIRE RATED SEPARATING WALL
WB CEMINTEL SMOOTH PLANK CLADDING