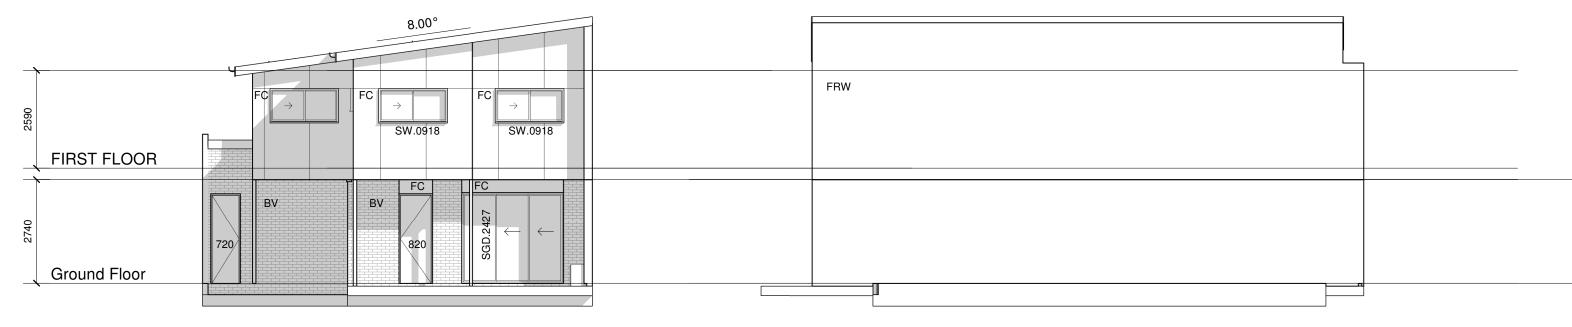

DRAWING No.

FRONT
1:100

RIGHT
1:100

REAR 1:100 LEFT 1:100

BR BRICK VENEER - RENDER
BV SELECT BRICK VENEER
CS COLORBOND STEEL ROOFING-CUSTOM ORB
FC FC SHEET-TIMBER COVER BATTENS
FC1 FIBRE CEMENT SHEET CLADDING - RENDER FINISH FEATURE
FRW FIRE RATED SEPARATING WALL
WB CEMINTEL SMOOTH PLANK CLADDING