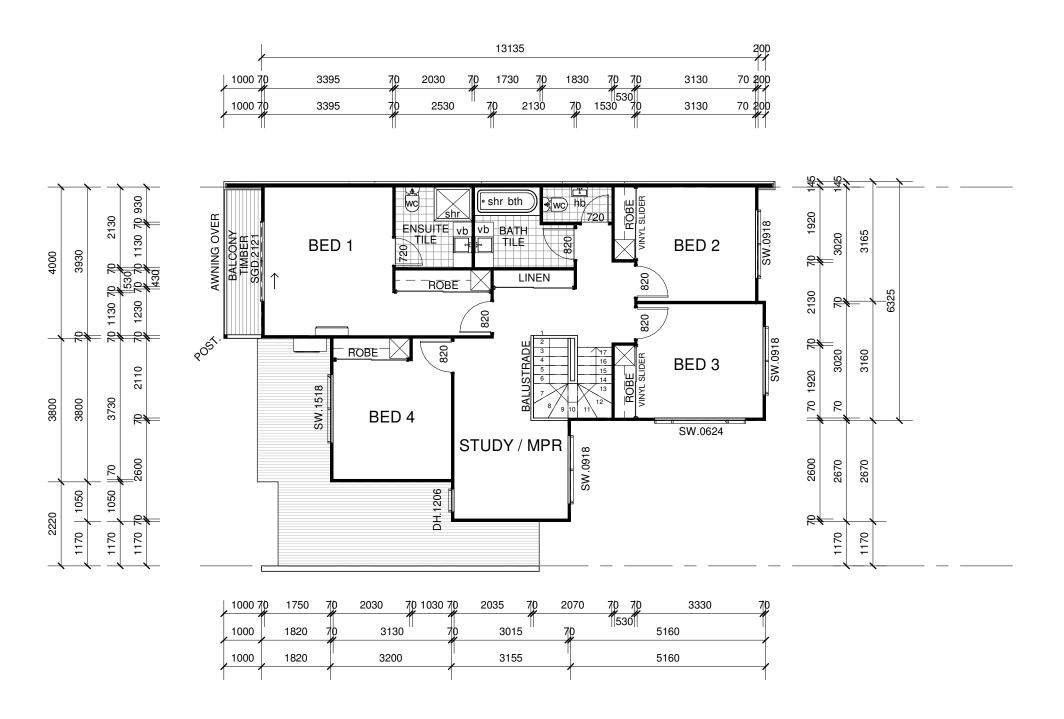

| FLC          | OOR AREA              |
|--------------|-----------------------|
| Ground Floor |                       |
| LIVING       | 60.40 m <sup>2</sup>  |
| GARAGE       | 39.92 m <sup>2</sup>  |
| PORCH        | 4.10 m <sup>2</sup>   |
| FIRST FLOOR  |                       |
| LIVING       | 93.34 m <sup>2</sup>  |
| BALCONY      | 4.10 m <sup>2</sup>   |
| TOTAL        | 201.86 m <sup>2</sup> |

## FIRST FLOOR

1:100

GW ENTERPRISES PTY LTD 893 Stanley Street East Woolloongabba 4102 07 3393 1399 Fax 07 3891 0705 gwhomes@gwhomes.com.au Copyright Copyright © GW Enterprises Pty Ltd All rights reserved

This drawing may not be reproduced or transmitted in any form or by any means in part or in whole, without the prior written permission of GW Enterprises Pty Ltd

PROJECT ADDRESS

TERRACE C
DESIGN OPTION 1
[PARTY WALL - BOTH SIDES]
FURSDEN ROAD, CARINA