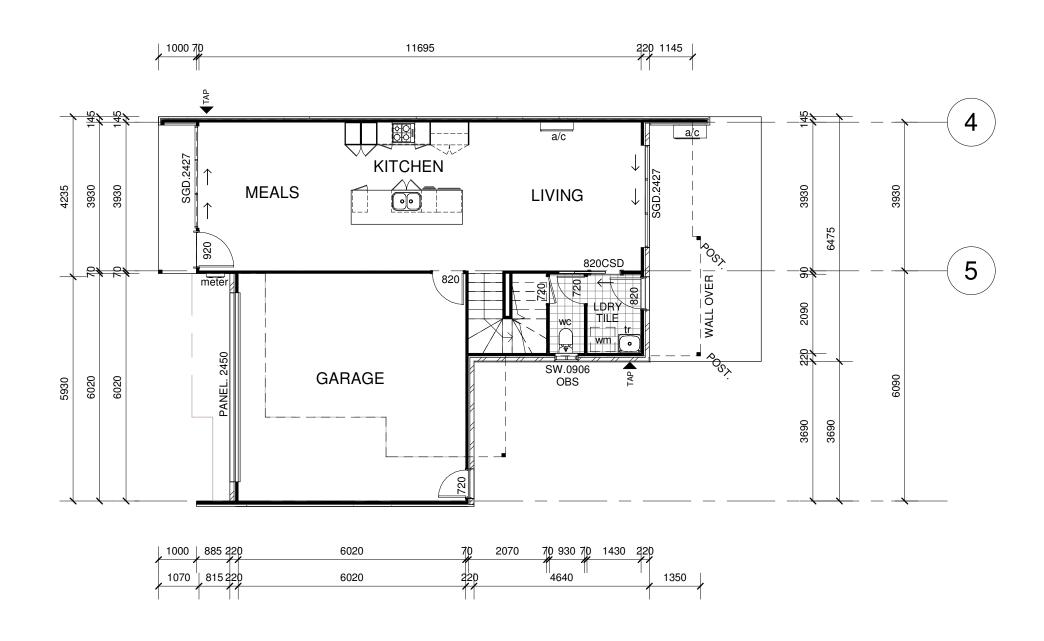

PROJECT ADDRESS

TERRACE C **DESIGN OPTION 1** [PARTY WALL - BOTH SIDES] FURSDEN ROAD, CARINA

DRAWING No.

| LEGEND |                             |  |
|--------|-----------------------------|--|
| a/c    | air conditioning            |  |
| meter  | meter box                   |  |
| tr     | laundry trough              |  |
| wc     | toilet                      |  |
| wm     | washing machine (by others) |  |

| FLC          | OR AREA               |
|--------------|-----------------------|
| Ground Floor |                       |
| LIVING       | 60.40 m <sup>2</sup>  |
| GARAGE       | 39.92 m <sup>2</sup>  |
| PORCH        | 4.10 m <sup>2</sup>   |
| FIRST FLOOR  | •                     |
| LIVING       | 93.34 m <sup>2</sup>  |
| BALCONY      | 4.10 m <sup>2</sup>   |
| TOTAL        | 201.86 m <sup>2</sup> |

## .Ground Floor

1:100

GW ENTERPRISES PTY LTD 893 Stanley Street East Woolloongabba 4102 07 3393 1399 Fax 07 3891 0705 gwhomes@gwhomes.com.au Copyright Copyright © GW Enterprises Pty Ltd All rights reserved