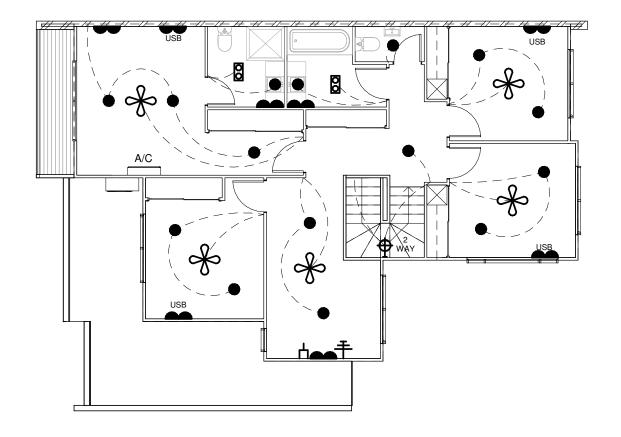

PROJECT ADDRESS

TERRACE C DESIGN OPTION 1 [PARTY WALL - BOTH SIDES] FURSDEN ROAD, CARINA DRAWING No.

FIRST FLOOR\_ELECTRICAL 1:100

## **Electrical Legend**

Light switches to be 1200 above

Ceiling Light Wall Light Downligh

Exhaust Smoke

Ceiling

Ceiling

Phone TV

Data

Meter **GPO** Double

**GPO** Single

Fan/Light/Heate

**ENERGY EFFICIENT LIGHTING TO BE** SUPPLIED OT 80% OF FLOOR AREA

CONSTRUCTION NOTES Nogging for CISTERN 800 c/l.
Nogging for W/M taps 1200 c/l.
Standard bath height 456mm top of frame. Nogging for LDY tub 910 c/l. SHR ROSE height 1850mm. For electrical fittings supplied by builder refer specification.