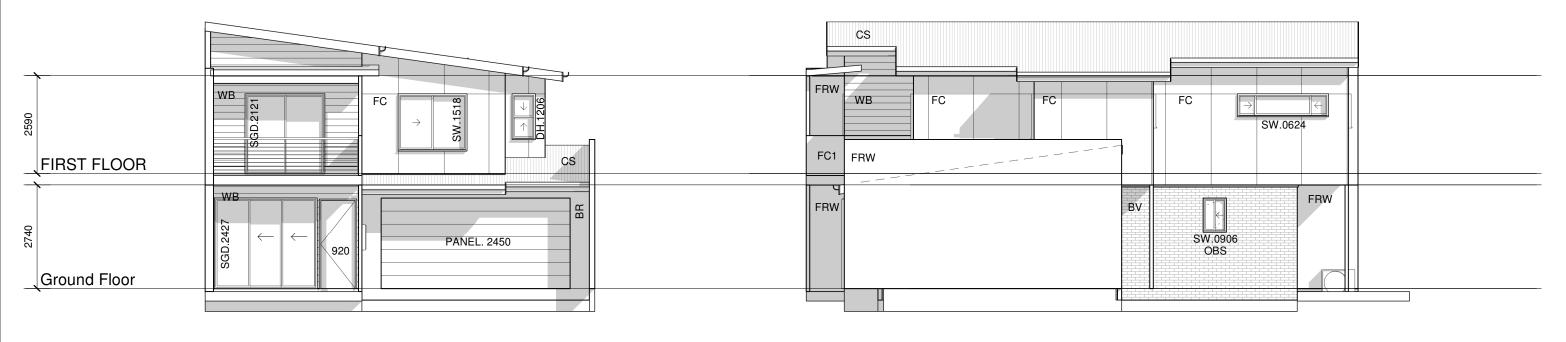

This drawing may not be reproduced or transmitted in any form or by any means in part or in whole, without the prior written permission of GW Enterprises Pty Ltd

PROJECT ADDRESS

TERRACE C
DESIGN OPTION 1
[PARTY WALL - BOTH SIDES]
FURSDEN ROAD, CARINA

DRAWING No.

FRONT
1:100

RIGHT
1:100

REAR 1:100 LEFT 1:100

BR BRICK VENEER - RENDER
BV SELECT BRICK VENEER
CS COLORBOND STEEL ROOFING-CUSTOM ORB
FC FC SHEET-TIMBER COVER BATTENS
FC1 FIBRE CEMENT SHEET CLADDING - RENDER FINISH FEATURE
FRW FIRE RATED SEPARATING WALL
WB CEMINTEL SMOOTH PLANK CLADDING