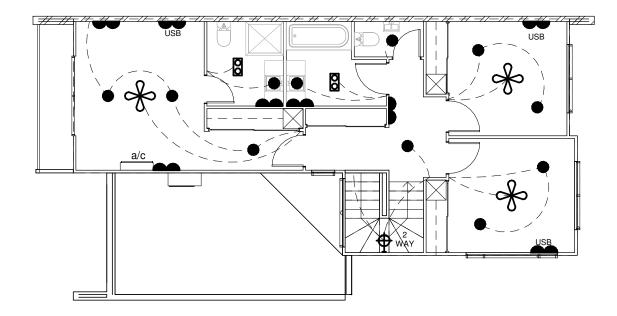

### FIRST FLOOR\_ELECTRICAL 1:100

# **Electrical Legend**

Light switches to be 1200 above

| $\oplus$           | Ceiling Light   |
|--------------------|-----------------|
| $\bigoplus$        | Wall Light      |
| lacksquare         | Downligh        |
|                    | Exhaust         |
| $\bigotimes$       | Smoke           |
| X                  | Ceiling         |
| ×.                 | Ceiling         |
| $\bigtriangledown$ | Phone           |
| Ŧ                  | TV              |
| r h                | Data            |
|                    | Meter           |
|                    | GPO Double      |
|                    | GPO Single      |
| 00                 | Fan/Light/Heate |

ENERGY EFFICIENT LIGHTING TO BE SUPPLIED OT 80% OF FLOOR AREA

CONSTRUCTION NOTES Nogging for CISTERN 800 c/l. Nogging for W/M taps 1200 c/l. Standard bath height 456mm top of frame. Nogging for LDY tub 910 c/l. SHR ROSE height 1850mm. For electrical fittings supplied by builder refer specification.