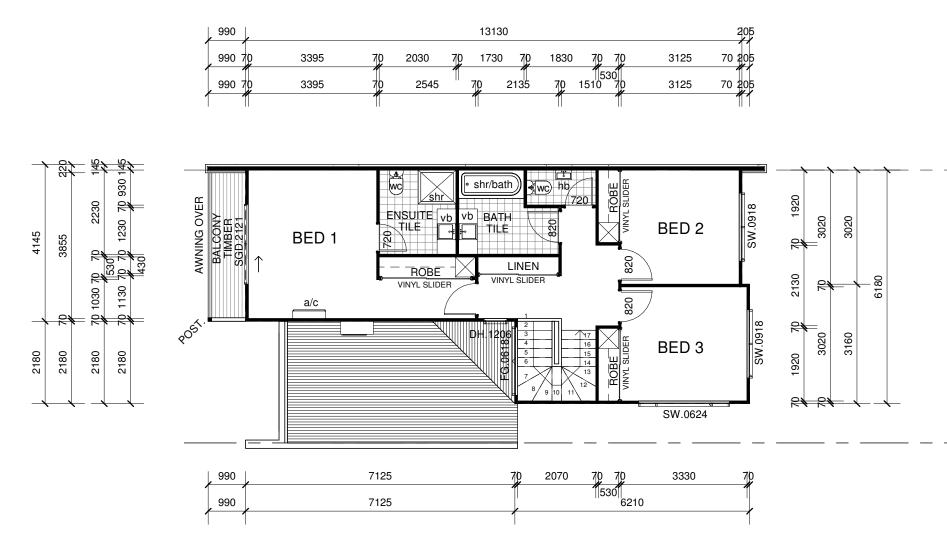

DRAWING No.

T.A-A1-200

**FIRST FLOOR** 1:100

Designed better. Built better.

GW ENTERPRISES PTY LTD 893 Stanley Street East Woolloongabba 4102 07 3393 1399 Fax 07 3891 0705 gwhomes@gwhomes.com.au Copyright

PROJECT ADDRESS

**TERRACE A DESIGN OPTION 2** [PARTY WALL GARAGE+LIVING] FURSDEN ROAD, CARINA

### LEGEND air conditioning a/c hb hand basin shr shower shr/bath shower over bath vb vanity basin toilet wc

| Ground Floor          |  |  |  |
|-----------------------|--|--|--|
| 61.67 m <sup>2</sup>  |  |  |  |
| 21.71 m <sup>2</sup>  |  |  |  |
| 4.35 m <sup>2</sup>   |  |  |  |
| FIRST FLOOR           |  |  |  |
| 67.18 m <sup>2</sup>  |  |  |  |
| 4.03 m <sup>2</sup>   |  |  |  |
| 158.93 m <sup>2</sup> |  |  |  |
|                       |  |  |  |