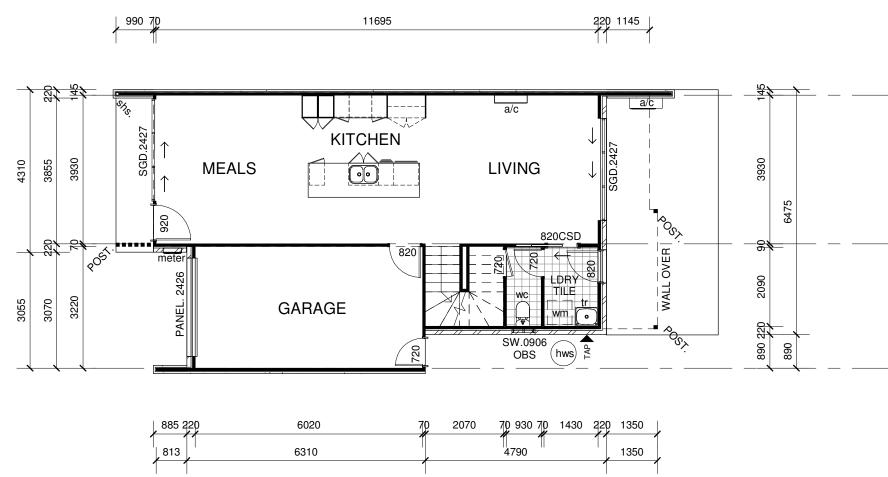

PROJECT ADDRESS

TERRACE A **DESIGN OPTION 2** [PARTY WALL GARAGE+LIVING] FURSDEN ROAD, CARINA

DRAWING No.

.Ground Floor

1:100

Designed better. Built better.

GW ENTERPRISES PTY LTD 893 Stanley Street East Woolloongabba 4102 07 3393 1399 Fax 07 3891 0705 gwhomes@gwhomes.com.au Čopyright

**TERRACE A DESIGN OPTION 2** [PARTY WALL GARAGE+LIVING] FURSDEN ROAD, CARINA

| LEGEND |                             |  |
|--------|-----------------------------|--|
| a/c    | air conditioning            |  |
| hws    | hot water system            |  |
| meter  | meter box                   |  |
| tr     | laundry trough              |  |
| wc     | toilet                      |  |
| wm     | washing machine (by others) |  |

| FLOOR AREA   |                       |  |
|--------------|-----------------------|--|
| Ground Floor |                       |  |
| LIVING       | 61.67 m <sup>2</sup>  |  |
| GARAGE       | 21.71 m <sup>2</sup>  |  |
| PORCH        | 4.35 m <sup>2</sup>   |  |
| FIRST FLOOR  |                       |  |
| LIVING       | 67.18 m <sup>2</sup>  |  |
| BALCONY      | 4.03 m <sup>2</sup>   |  |
| TOTAL        | 158.93 m <sup>2</sup> |  |