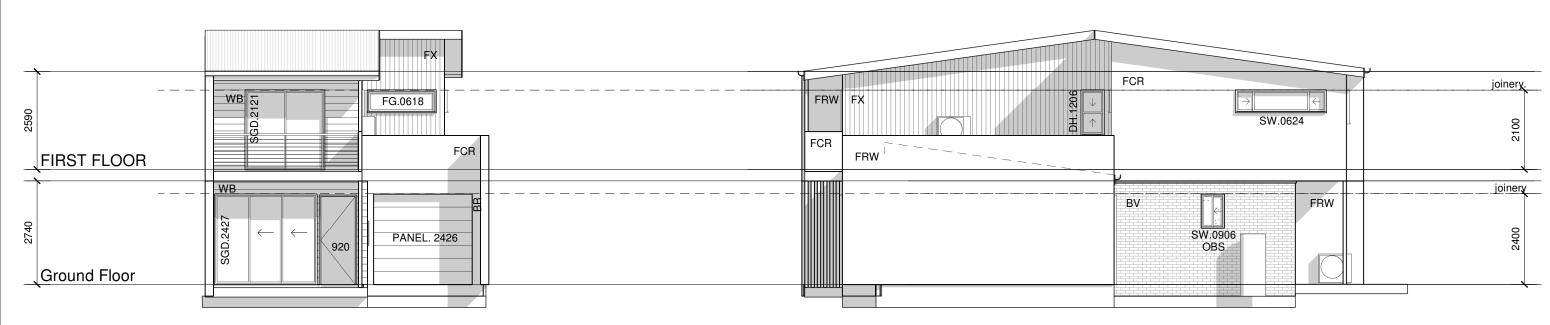

DRAWING No.

T.A-A1-201

FRONT 1:100

**RIGHT** 1:100

GW ENTERPRISES PTY LTD 893 Stanley Street East Woolloongabba 4102 07 3393 1399 Fax 07 3891 0705 gwhomes@gwhomes.com.au Copyright

Copyright © GW Enterprises Pty Ltd All rights reserved This drawing may not be reproduced or transmitted in any form or by any means in part or in whole, without the prior written permission of GW Enterprises Pty Ltd PROJECT ADDRESS

**TERRACE A DESIGN OPTION 2** [PARTY WALL GARAGE+LIVING] FURSDEN ROAD, CARINA

# T.A-A1-202

DRAWING No.

| LEGEND |                                             |  |
|--------|---------------------------------------------|--|
| BR     | BRICK VENEER - RENDER                       |  |
| BV     | SELECT BRICK VENEER                         |  |
| CS     | COLORBOND STEEL ROOFING-CUSTOM ORB          |  |
| FC     | FC SHEET-TIMBER COVER BATTENS               |  |
| FCR    | FIBRE CEMENT SHEET CLADDING - RENDER FINISH |  |
| FRW    | FIRE RATED SEPARATING WALL                  |  |
| FX     | CEMINTEL EDGE CLADDING - VERTICAL           |  |
| WB     | CEMINTEL SMOOTH PLANK CLADDING              |  |