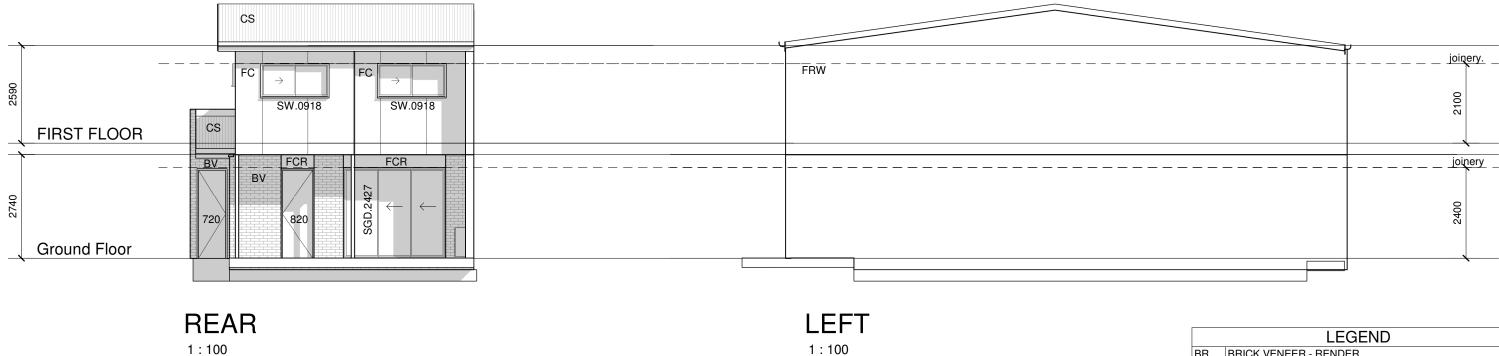

**TERRACE A DESIGN OPTION 2** [PARTY WALL GARAGE+LIVING] FURSDEN ROAD, CARINA

# T.A-A1-202

DRAWING No.

| LEGEND |                                             |  |
|--------|---------------------------------------------|--|
| BR     | BRICK VENEER - RENDER                       |  |
| BV     | SELECT BRICK VENEER                         |  |
| CS     | COLORBOND STEEL ROOFING-CUSTOM ORB          |  |
| FC     | FC SHEET-TIMBER COVER BATTENS               |  |
| FCR    | FIBRE CEMENT SHEET CLADDING - RENDER FINISH |  |
| FRW    | FIRE RATED SEPARATING WALL                  |  |
| FX     | CEMINTEL EDGE CLADDING - VERTICAL           |  |
| WB     | CEMINTEL SMOOTH PLANK CLADDING              |  |