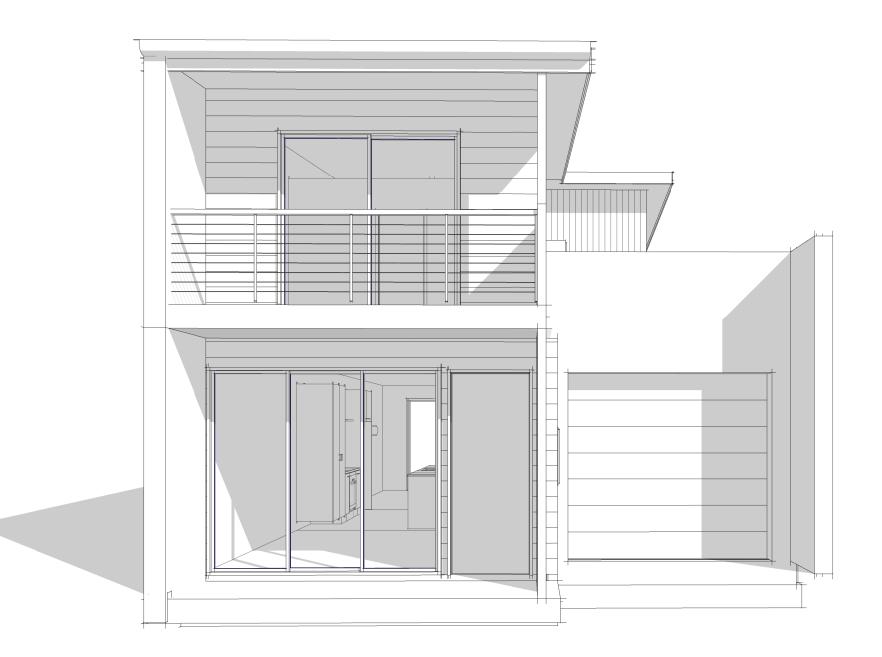

DRAWING No.

T.A-A1-201

FRONT 1:100

**RIGHT** 1:100

GW ENTERPRISES PTY LTD 893 Stanley Street East Woolloongabba 4102 07 3393 1399 Fax 07 3891 0705 gwhomes@gwhomes.com.au Copyright

Copyright © GW Enterprises Pty Ltd All rights reserved This drawing may not be reproduced or transmitted in any form or by any means in part or in whole, without the prior written permission of GW Enterprises Pty Ltd PROJECT ADDRESS

**TERRACE A DESIGN OPTION 2** [PARTY WALL GARAGE+LIVING] FURSDEN ROAD, CARINA

# T.A-A1-202

DRAWING No.

| LEGEND |                                             |  |
|--------|---------------------------------------------|--|
| BR     | BRICK VENEER - RENDER                       |  |
| BV     | SELECT BRICK VENEER                         |  |
| CS     | COLORBOND STEEL ROOFING-CUSTOM ORB          |  |
| FC     | FC SHEET-TIMBER COVER BATTENS               |  |
| FCR    | FIBRE CEMENT SHEET CLADDING - RENDER FINISH |  |
| FRW    | FIRE RATED SEPARATING WALL                  |  |
| FX     | CEMINTEL EDGE CLADDING - VERTICAL           |  |
| WB     | CEMINTEL SMOOTH PLANK CLADDING              |  |