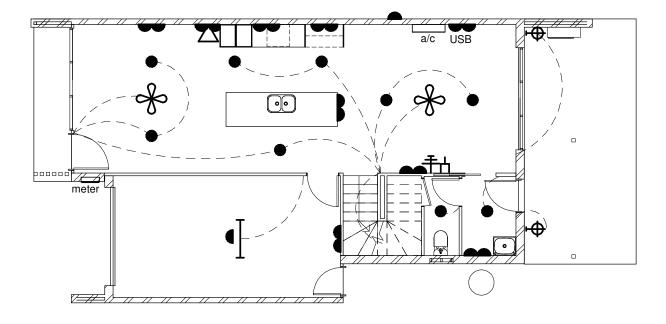

## GROUND FLOOR\_ELECTRICAL 1:100

Designed better. Built better.

GW ENTERPRISES PTY LTD 893 Stanley Street East Woolloongabba 4102 07 3393 1399 Fax 07 3891 0705 gwhomes@gwhomes.com.au Copyright

Copyright © GW Enterprises Pty Ltd All rights reserved This drawing may not be reproduced or transmitted in any form or by any means in part or in whole, without the prior written permission of GW Enterprises Pty Ltd

# **Electrical Legend**

Light switches to be 1200 above

| $\oplus$           | Ceiling Light   |
|--------------------|-----------------|
| $\bigoplus$        | Wall Light      |
| lacksquare         | Downligh        |
|                    | Exhaust         |
| $\bigotimes$       | Smoke           |
| X                  | Ceiling         |
| ×.                 | Ceiling         |
| $\bigtriangledown$ | Phone           |
| Ŧ                  | TV              |
| r h                | Data            |
|                    | Meter           |
|                    | GPO Double      |
|                    | GPO Single      |
| 00                 | Fan/Light/Heate |

ENERGY EFFICIENT LIGHTING TO BE SUPPLIED OT 80% OF FLOOR AREA

CONSTRUCTION NOTES Nogging for CISTERN 800 c/l. Nogging for W/M taps 1200 c/l. Standard bath height 456mm top of frame. Nogging for LDY tub 910 c/l. SHR ROSE height 1850mm. For electrical fittings supplied by builder refer specification.